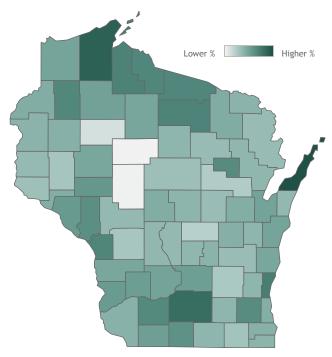

#### Percent of Wisconsin residents who have received at least one dose by county

### Click a county to filter data