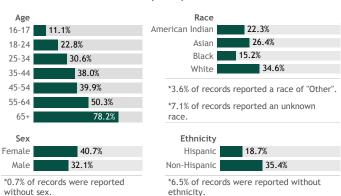

# **COVID-19 Vaccines for Wisconsin Residents**

Updated: 4/10/2021

HERC region data

See data for:

Residents who have received at least one dose
Residents who have completed the vaccine series

#### Percent of Wisconsin residents who have received at least one dose by county

### Click a county to filter data



#### Percent of Wisconsin residents who have received at least one dose

The orange represents the population for whom the vaccine is authorized. The gray indicates the population under 16 years of age for whom the vaccines are not authorized.





## View more data on racial and ethnic disparities in Wisconsin

#### Vaccine doses for Wisconsin residents by week 365,023 363,999 (Total: 3,394,835) 320,981 298,190 280,212 241,282 221,037 204,218 340, 75,014 87,324 201, 29,245 438 990 107, 12/13 12/20 12/27 1/3 1/10 1/17 1/24 1/31 2/7 2/14 2/21 2/28 3/7 3/14 3/21 3/28 4/4

\*Current week may be incomplete.