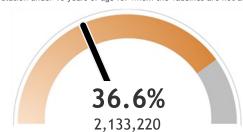

#### Percent of Wisconsin residents who have received at least one dose

The orange represents the population for whom the vaccine is authorized. The gray indicates the population under 16 years of age for whom the vaccines are not authorized.